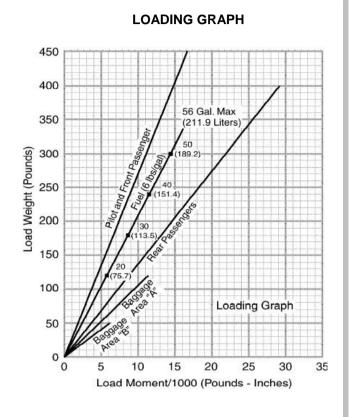

| ІТ                                | WEIGHT<br>LBS | MOMENT<br>LBS*INS/1000 |  |
|-----------------------------------|---------------|------------------------|--|
| BASIC EMPTY WEIG                  | 47/4          | 70.7                   |  |
| VALID 2007.07.16 ->)              | 1764          | 73, 7                  |  |
| USABLE FUEL                       |               |                        |  |
| (MAX 201L/319LBS)                 |               |                        |  |
| PILOT AND FRONT                   |               |                        |  |
| PASSENGER                         |               |                        |  |
| REAR PASSENGERS                   |               |                        |  |
|                                   | Area A        |                        |  |
| Baggage                           | (max 120 lbs) |                        |  |
| (Max 120 lbs)                     | Area B        |                        |  |
|                                   | (max 50 lbs)  |                        |  |
| RAMP WEIGHT                       |               |                        |  |
| START, RUN-UP AND                 | -8, 4         | -0, 4                  |  |
| TAKE OFF WEIGHT<br>(MAX 2550 LBS) |               |                        |  |
| TRIP FUEL                         |               |                        |  |
| LANDING WEIGHT                    |               |                        |  |