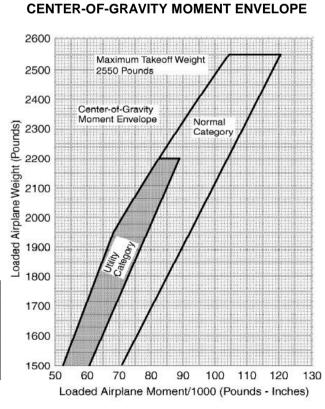

| ІТ                                | WEIGHT<br>LBS | MOMENT<br>LBS*INS/1000 |  |
|-----------------------------------|---------------|------------------------|--|
| BASIC EMPTY WEIG                  | 47/4          | 70.7                   |  |
| VALID 2007.07.16 ->)              | 1764          | 73, 7                  |  |
| USABLE FUEL                       |               |                        |  |
| (MAX 201L/319LBS)                 |               |                        |  |
| PILOT AND FRONT                   |               |                        |  |
| PASSENGER                         |               |                        |  |
| REAR PASSENGERS                   |               |                        |  |
|                                   | Area A        |                        |  |
| Baggage                           | (max 120 lbs) |                        |  |
| (Max 120 lbs)                     | Area B        |                        |  |
|                                   | (max 50 lbs)  |                        |  |
| RAMP WEIGHT                       |               |                        |  |
| START, RUN-UP AND                 | -8, 4         | -0, 4                  |  |
| TAKE OFF WEIGHT<br>(MAX 2550 LBS) |               |                        |  |
| TRIP FUEL                         |               |                        |  |
| LANDING WEIGHT                    |               |                        |  |