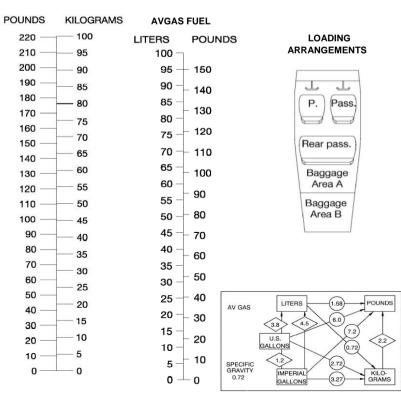

| ІТ                                | WEIGHT<br>LBS | MOMENT<br>LBS*INS/1000 |  |
|-----------------------------------|---------------|------------------------|--|
| BASIC EMPTY WEIG                  | 47/4          | 70.7                   |  |
| VALID 2007.07.16 ->)              | 1764          | 73, 7                  |  |
| USABLE FUEL                       |               |                        |  |
| (MAX 201L/319LBS)                 |               |                        |  |
| PILOT AND FRONT                   |               |                        |  |
| PASSENGER                         |               |                        |  |
| REAR PASSENGERS                   |               |                        |  |
|                                   | Area A        |                        |  |
| Baggage                           | (max 120 lbs) |                        |  |
| (Max 120 lbs)                     | Area B        |                        |  |
|                                   | (max 50 lbs)  |                        |  |
| RAMP WEIGHT                       |               |                        |  |
| START, RUN-UP AND                 | -8, 4         | -0, 4                  |  |
| TAKE OFF WEIGHT<br>(MAX 2550 LBS) |               |                        |  |
| TRIP FUEL                         |               |                        |  |
| LANDING WEIGHT                    |               |                        |  |